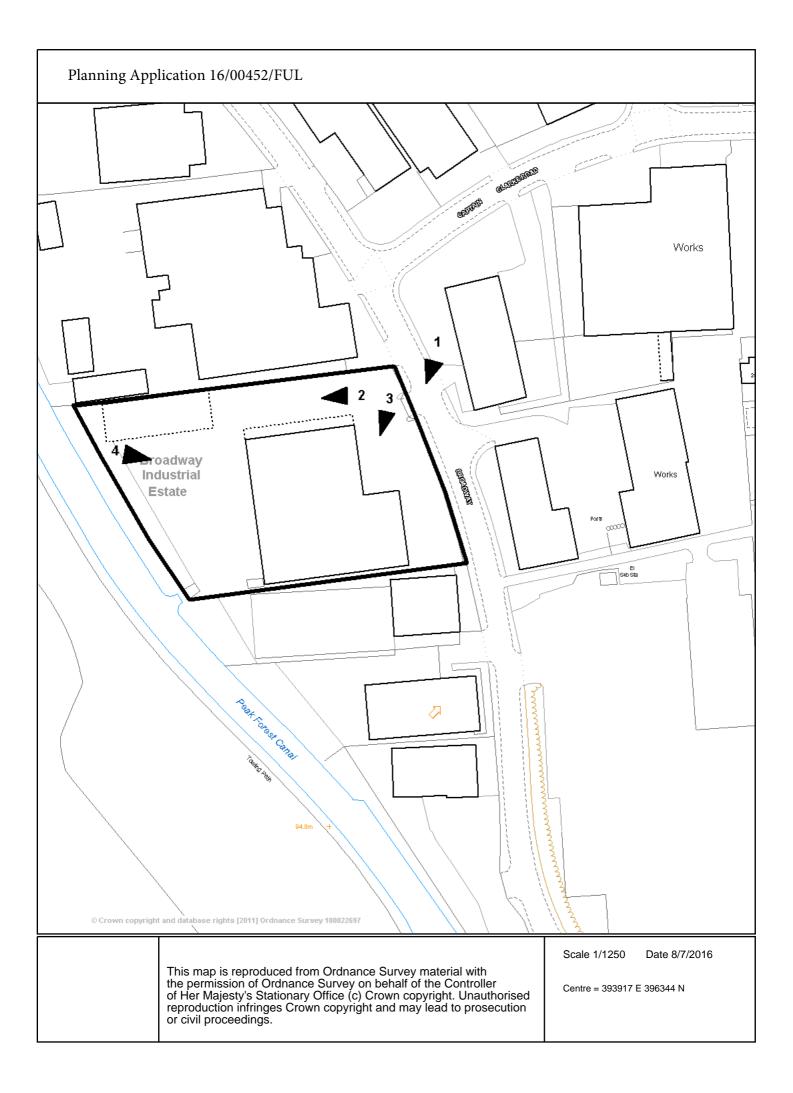

Perspective View of Site from North East as Existing



Perspective View of Site from North West as Existing

© C.R. Parrott Consultants Limited

All dimensions & details given on this drawing are to be checked on site by the contractor prior to works starting. Any discrepancies to be notified to C.R. Parrott Consultants Limited as soon as possible.

This drawing is the property of C.R. Parrott Consultants Limited and must not be copied or reproduced either in whole or part.



Rev. Date. Description.

Issued.

**Revision Schedule** 

| CR Parrott Consultants Limited<br>Architecture . Structural Engineering . Project Management                   |                  |             |          |  |  |  |
|------------------------------------------------------------------------------------