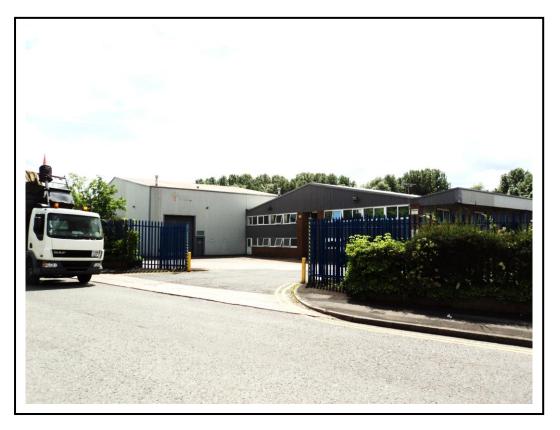

|                  |             |          |  |  |  |
| Proposed Perspective Views of Site                                                                             |                  |             |          |  |  |  |
| Drawn : AB                                                                                                     | Date : 04/02/16  | Scale :     |          |  |  |  |
| Checked : MB                                                                                                   | Drawing No. Shee | et size. A3 | Revision |  |  |  |
| Approved : MB                                                                                                  | CP7351. 2        | 28          | A        |  |  |  |

## Application Number: 16/00452/FUL

## Photo 1



## Photo 2







## Photo 4