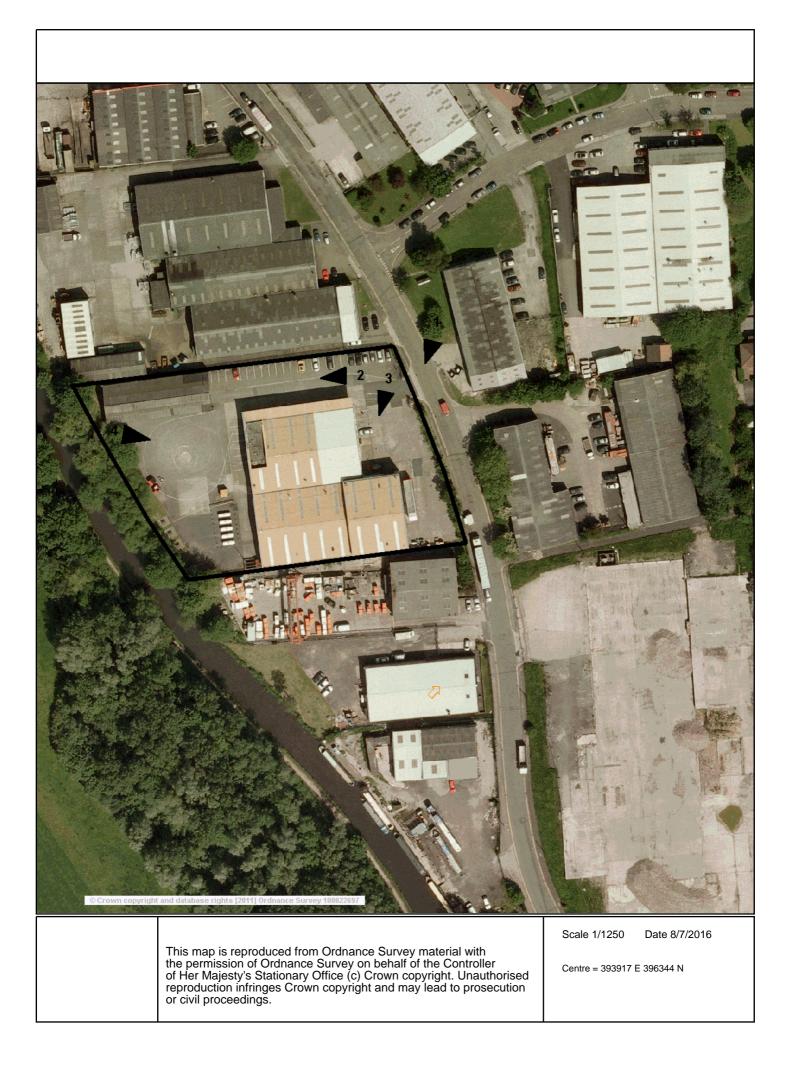

Perspective View of Site from North East as Existing



Perspective View of Site from North West as Existing

© C.R. Parrott Consultants Limited

All dimensions & details given on this drawing are to be checked on site by the contractor prior to works starting. Any discrepancies to be notified to C.R. Parrott Consultants Limited as soon as possible.

This drawing is the property of C.R. Parrott Consultants Limited and must not be copied or reproduced either in whole or part.



Rev. Date. Description.

Issued.

**Revision Schedule** 

| CR Parrott Consultants Limited<br>Architecture . Structural Engineering . Project Management                   |                  |             |          |  |  |  |
|--------------------------------------------------------------------------------------