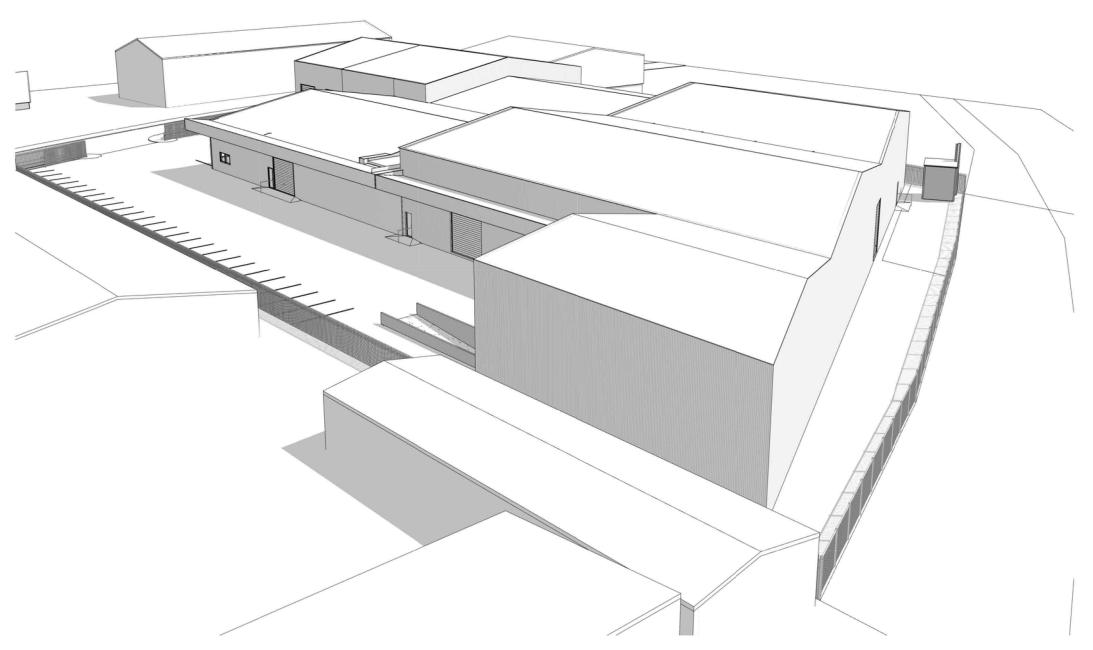

This drawing is the property of C.R. Parrott Consultants Limited and must not be copied or reproduced either in whole or part.

| A    | 09.03.16 | Warehouse extended.<br>Roofline adjusted. | SP      |
|------|----------|-------------------------------------------|---------|
| Rev. | Date.    | Description.                              | Issued. |

| CR Parrott Consultants Limited<br>Architecture . Structural Engineering . Project Management                   |                  |             |          |  |  |  |
|----------------------------------------------------------------------------------------------------------------|------------------|-------------|----------|--|--|--|
| Prince House, Queensway Court, Arkwright Way, Scunthorpe<br>T. 01724 278155 E.info@crparrott.co.uk             |                  |             |          |  |  |  |
| Suites F25-F26, Innovation Centre, Innovation Way, Europarc, Grimsby<br>T. 01472 268485 E.info@crparrott.co.uk |                  |             |          |  |  |  |
| New Warehouse Extension at Grove<br>Products Limited                                                           |                  |             |          |  |  |  |
| Grove Products Limited, Broadway,<br>Hyde, Cheshire, SK14 4QF                                                  |                  |             |          |  |  |  |
| Proposed Perspective Views of Site                                                                             |                  |             |          |  |  |  |
| Drawn : AB                                                                                                     | Date : 04/02/16  | Scale :     |          |  |  |  |
| Checked : MB                                                                                                   | Drawing No. Shee | et size. A3 | Revision |  |  |  |
| Approved : MB                                                                                                  | CP7351. 2        | 28          | A        |  |  |  |