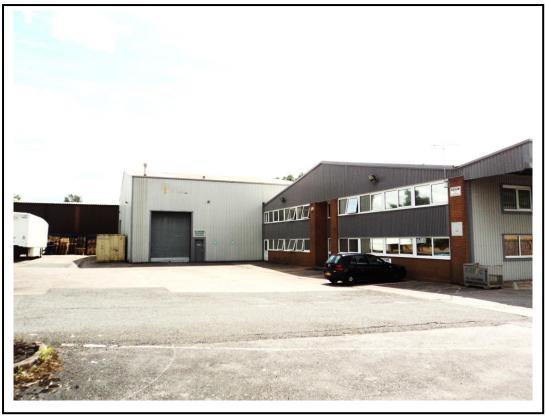

|                  |             |          |  |  |  |
| Proposed Perspective Views of Site                                                                             |                  |             |          |  |  |  |
| Drawn : AB                                                                                                     | Date : 04/02/16  | Scale :     |          |  |  |  |
| Checked : MB                                                                                                   | Drawing No. Shee | et size. A3 | Revision |  |  |  |
| Approved : MB                                                                                                  | CP7351. 2        | 28          | A        |  |  |  |

## Application Number: 16/00452/FUL

## Photo 1



## Photo 2







## Photo 4