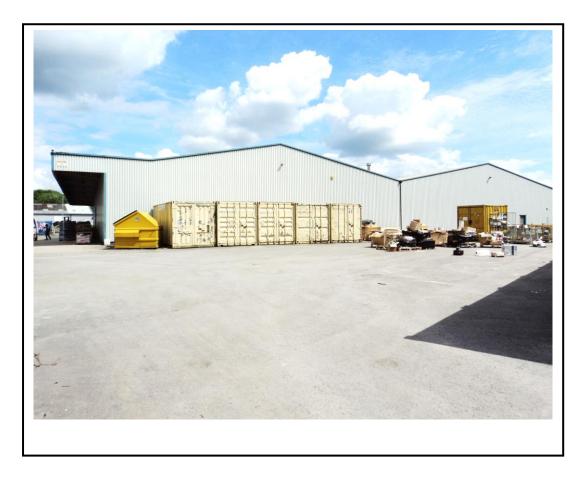

|             |          |  |  |  |
| Proposed Perspective Views of Site                                                                             |                  |             |          |  |  |  |
| Drawn : AB                                                                                                     | Date : 04/02/16  | Scale :     |          |  |  |  |
| Checked : MB                                                                                                   | Drawing No. Shee | et size. A3 | Revision |  |  |  |
| Approved : MB                                                                                                  | CP7351. 2        | 28          | A        |  |  |  |

## Application Number: 16/00452/FUL

## Photo 1



## Photo 2







## Photo 4