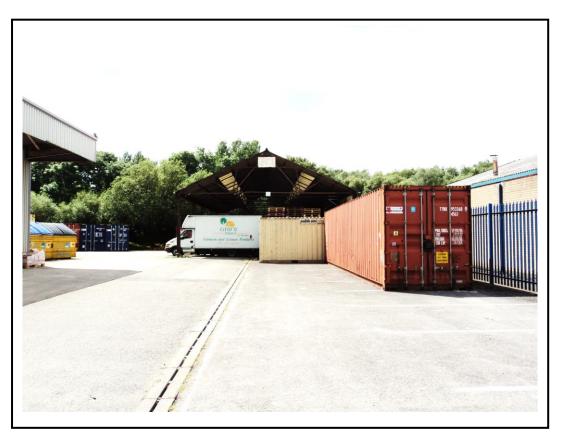

|                  |             |          |  |  |  |
| Proposed Perspective Views of Site                                                                             |                  |             |          |  |  |  |
| Drawn : AB                                                                                                     | Date : 04/02/16  | Scale :     |          |  |  |  |
| Checked : MB                                                                                                   | Drawing No. Shee | et size. A3 | Revision |  |  |  |
| Approved : MB                                                                                                  | CP7351. 2        | 28          | A        |  |  |  |

## Application Number: 16/00452/FUL

## Photo 1



## Photo 2







## Photo 4